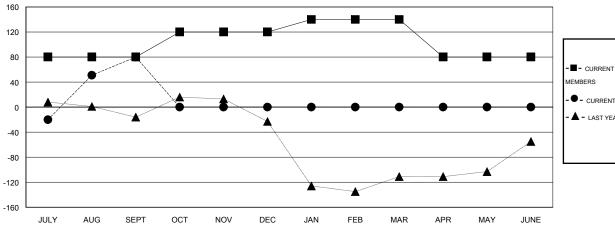

#### GOALS AND ACTUAL MEMBERS CUMULATIVE

| -■- CURRENT YEAR GOALS FOR NEW |  |
|--------------------------------|--|
| MEMBERS                        |  |

- O - CURRENT YEAR ACTUAL MEMBERS
- A - LAST YEAR ACTUAL MEMBERS